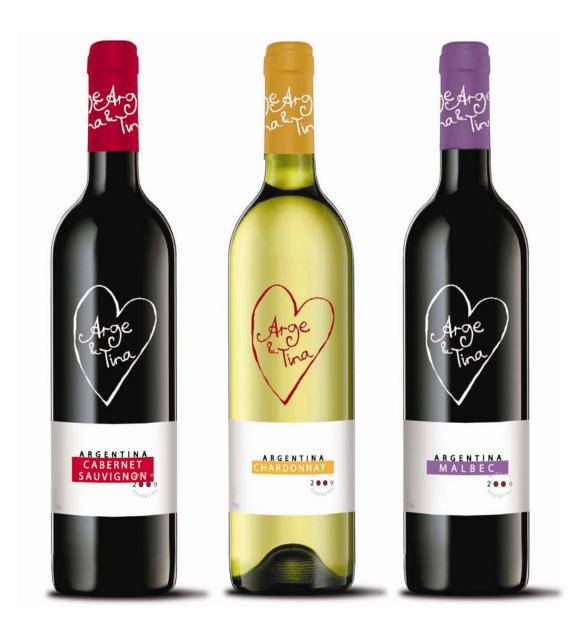

## **Chardonnay:**

Bright straw color. Lovely tropical fruit on nose leads to crisp citrus flavors and moderate acidity. Good viscosity with excellent balance. Lengthy, mouth watering finish.

## **Cabernet Sauvignon:**

Dark ruby color. Black fruit with hints of eucalyptus on the nose. Enters with sweet fruit and balanced acidity, leading to delicate flavors of vanilla and berries. Rich mouth feel with long, decadent finish.

## Malbec:

Rich Garnet color. Delicate aromas of black fruit & spices. Ripe berries lead quickly to exotic spices & balanced acidity. Moderate use of oak blend wonderfully with ripe tannins. Then a peak of crispness before finishing with sweet structure, vanilla and moderate fruit.